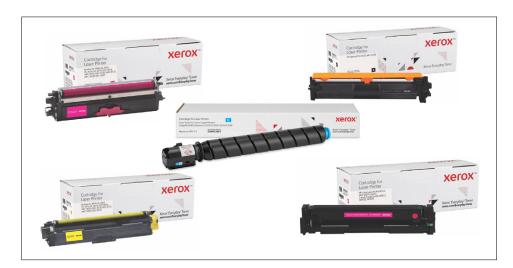

## Everyday<sup>™</sup> Toner for Non-Xerox Printers and Copiers, by Xerox

\$10 Rebate for Each Cartridge You Purchase

The Everyday<sup>™</sup> Toner portfolio includes cartridges for the leading printer and copier brands. Enjoy risk-free savings with a price that's 50-60% below originals and the peace of mind of a lifetime warranty.

## NOTE:

- 1. Rebates valid on purchases made between July 1, 2021 and September 30, 2021.
- 2. Your organization must be able to accept a mail-in rebate check.
- 3. This rebate applies to all products in the Everyday™ Toner portfolio which includes cartridges for A4/letter-size printers and A3/tabloid-size printers.