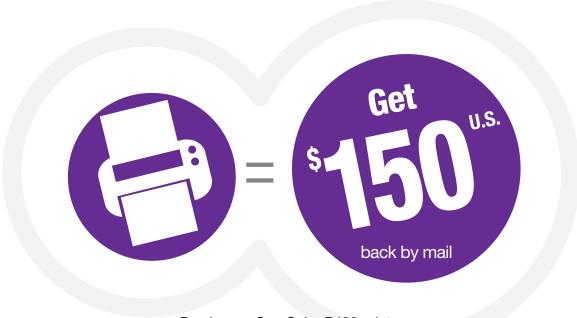

# Mail-in rebate

Purchase a SureColor® P400 inkjet printer between June 1, 2020 and June 30, 2020 and receive the following back by mail:

Purchase a SureColor P400 printer

CLAIMS MUST BE POSTMARKED WITHIN 30 DAYS FROM THE PURCHASE DATE. PRODUCT MUST BE PURCHASED BETWEEN 6/1/2020 AND 6/30/2020.

#### **STEP 1: MAKE YOUR PURCHASE:**

Purchase a SureColor P400 printer between June 1, 2020 and June 30, 2020. Fill out this coupon completely. Claims with incomplete information will not be fulfilled.