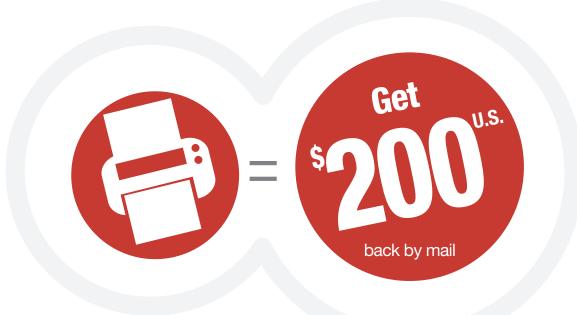

# Mail-in rebate

Purchase a SureColor® P600 inkjet printer between April 1, 2020 and April 30, 2020 and receive the following back by mail:

Purchase a SureColor P600 printer

CLAIMS MUST BE POSTMARKED WITHIN 30 DAYS FROM THE PURCHASE DATE. PRODUCT MUST BE PURCHASED BETWEEN 4/1/2020 AND 4/30/2020.

## **STEP 1: MAKE YOUR PURCHASE:**

Purchase a SureColor P600 printer between April 1, 2020 and April 30, 2020. Fill out this coupon completely. Claims with incomplete information will not be fulfilled.