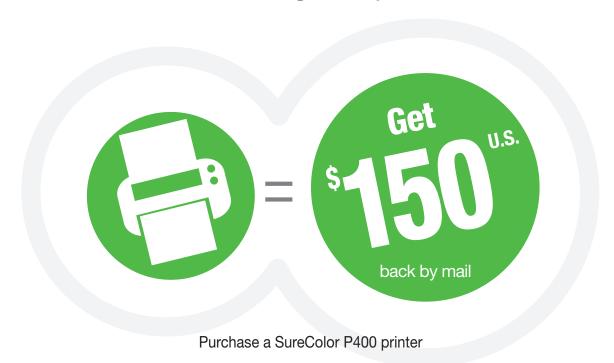

# Mail-in rebate

Purchase a SureColor® P400 inkjet printer between April 1, 2020 and April 30, 2020 and receive the following back by mail:

CLAIMS MUST BE POSTMARKED WITHIN 30 DAYS FROM THE PURCHASE DATE. PRODUCT MUST BE PURCHASED BETWEEN 4/1/2020 AND 4/30/2020.

#### **STEP 1: MAKE YOUR PURCHASE:**

Purchase a SureColor P400 printer between April 1, 2020 and April 30, 2020. Fill out this coupon completely. Claims with incomplete information will not be fulfilled.